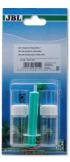

Quick test to determine the calcium content

Suitable for:

- Simple and reliable monitoring of the aquarium water values. Determines the optimal calcium value for vigorous and healthy coral growth
- Easy to use: Fill cuvette with sample water, add reagents and count drops until colour changes. Number of drops x 20 = Ca content
- Reach: the number of measurements depends on the level of the calcium content
- You will find detailed information and troubleshooting tips about water analysis on the JBL website in Essentials/Aquarium
- Package contents: 1 Ca test kit, incl. 3 reagents, plastic cuvette, syringe, dosing spoon. Reagent refill separately available

# JBL PROAQUATEST Ca Calcium Product details

| Article data             |                            |                           |
|--------------------------|----------------------------|---------------------------|
| Product name             | JBL PROAQUATEST Ca Calcium | JBL PROAQUATEST Ca REFILL |
| Art. No.                 | 2413200                    | 2413300                   |
| EAN number               | 4014162241320              | 4014162241337             |
| EAN as barcode           |                            |                           |
| For                      | Set                        | Refill                    |
| -                        | -                          | -                         |
| Expiry months            | 36                         | 36                        |
| RRP incl. VAT            | 19,94 €                    | 13,96 €                   |
| Base price               | -                          | -                         |
| Nominal filling quantity | -                          | -                         |
| Base quantity            | 1                          | 1                         |
| Gross weight             | 117.5 g                    | 48.5 g                    |
| Net weight               | 70 g                       | 21 g                      |
| Weight change            | -                          | -                         |