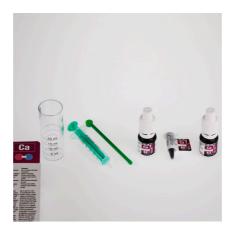

Quick test to determine the calcium content

Suitable for:

- Simple and reliable monitoring of the aquarium water values. Determines the optimal calcium value for vigorous and healthy coral growth
- Easy to use: Fill cuvette with sample water, add reagents and count drops until colour changes. Number of drops x 20 = Ca content
- Reach: the number of measurements depends on the level of the calcium content
- You will find detailed information and troubleshooting tips about water analysis on the JBL website in Essentials/Aquarium
- Package contents: 1 Ca test kit, incl. 3 reagents, plastic cuvette, syringe, dosing spoon. Reagent refill separately available