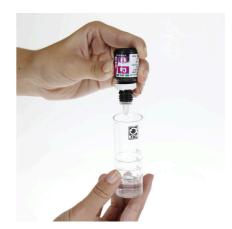

Quick test to determine the calcium content

Suitable for:

- Simple and reliable monitoring of the aquarium water values. Determines the optimal calcium value for vigorous and healthy coral growth
- Easy to use: Fill cuvette with sample water, add reagents and count drops until colour changes. Number of drops x 20 = Ca content
- Reach: the number of measurements depends on the level of the calcium content
- You will find detailed information and troubleshooting tips about water analysis on the JBL website in Essentials/Aquarium
- Package contents: 1 Ca test kit, incl. 3 reagents, plastic cuvette, syringe, dosing spoon. Reagent refill separately available