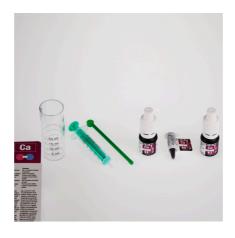

Quick test to determine the calcium content

Suitable for:

- Simple and reliable monitoring of the aquarium water values. Determines the optimal calcium value for vigorous and healthy coral growth
- Easy to use: Fill cuvette with sample water, add reagents and count drops until colour changes. Number of drops x 20 = Ca content
- Reach: the number of measurements depends on the level of the calcium content
- You will find detailed information and troubleshooting tips about water analysis on the JBL website in Essentials/Aquarium
- Package contents: 1 Ca test kit, incl. 3 reagents, plastic cuvette, syringe, dosing spoon. Reagent refill separately available

# JBL PROAQUATEST Ca Calcium Product details

| Article data             |                            |                           |
|--------------------------|----------------------------|---------------------------|
| Product name             | JBL PROAQUATEST Ca Calcium | JBL PROAQUATEST Ca REFILL |
| Art. No.                 | 2413200                    | 2413300                   |
| EAN number               | 4014162241320              | 4014162241337             |
| EAN as barcode           |                            |                           |
| For                      | Set                        | Refill                    |
| -                        | -                          | -                         |
| Expiry months            | 36                         | 36                        |
| RRP incl. VAT            | 20,28 €                    | 14,19 €                   |
| Base price               | -                          | -                         |
| Nominal filling quantity | -                          | -                         |
| Base quantity            | 1                          | 1                         |
| Gross weight             | 117.5 g                    | 48.5 g                    |
| Net weight               | 70 g                       | 21 g                      |
| Weight change            | -                          | -                         |