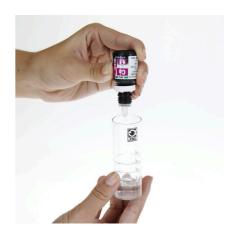

Quick test to determine the calcium content

Suitable for:

- Simple and reliable monitoring of the aquarium water values. Determines the optimal calcium value for vigorous and healthy coral growth
- Easy to use: Fill cuvette with sample water, add reagents and count drops until colour changes. Number of drops x 20 = Ca content
- Reach: the number of measurements depends on the level of the calcium content
- You will find detailed information and troubleshooting tips about water analysis on the JBL website in Essentials/Aquarium
- Package contents: 1 Ca test kit, incl. 3 reagents, plastic cuvette, syringe, dosing spoon. Reagent refill separately available