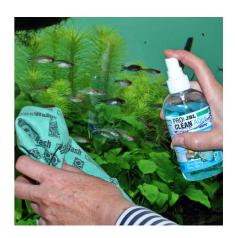

#### Product information

Effortless cleaning

Spray on pane and wipe it dry with a soft lint-free cloth. Repeat if required. In case of lime deposits allow several minutes to soak in before wiping off the deposits. For lime scales above the water level inside the aquarium spray directly onto the cloth and wipe away the deposits.

Household cleaners can also remove lime residues, but are dangerous because they are highly toxic for the aquarium inhabitants. Do not even allow spray mist from such cleaners to enter the aquarium water. Instead please use a dedicated cleaner such as JBL ProClean Aqua!