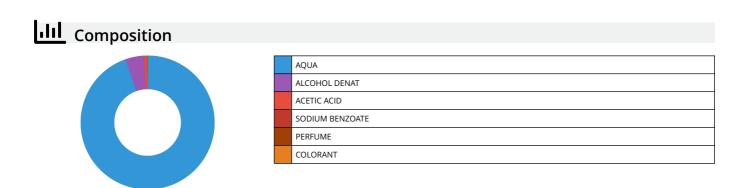

Date: 30.12.2023 Produced by:

| Food type        | -                |
|------------------|------------------|
| Sub product type | cleaning agent   |
| Dosing           | See instructions |

INCI: https://ec.europa.eu/growth/tools-databases/cosing/