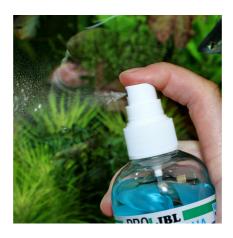

#### Product information

Effortless cleaning

Spray on pane and wipe it dry with a soft lint-free cloth. Repeat if required. In case of lime deposits allow several minutes to soak in before wiping off the deposits. For lime scales above the water level inside the aquarium spray directly onto the cloth and wipe away the deposits.