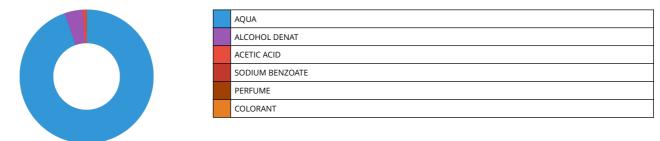

ge                       | -                 |
| For                           | -                 |
| T8 26mm (watt)                | -                 |
| T5 16mm (watt)                | -                 |
| Size                          | -                 |
| Content for                   | -                 |
| Filter container volume       | -                 |
| Volume filter media           | -                 |
| Hose connections pressure/out | -                 |
| Hose connections suction/in   | -                 |
| Delivery head                 | -                 |







### JBL PROCLEAN AQUA

| Food type        | -                |
|------------------|------------------|
| Sub product type | cleaning agent   |
| Dosing           | See instructions |

#### III Composition



INCI: https://ec.europa.eu/growth/tools-databases/cosing/









#### Additional information for the specialist trade sector

| Article data         |                    |
|----------------------|--------------------|
| Product name         | JBL PROCLEAN AQUA  |
| Art. No.             | 6460000            |
| VAT                  | 19%                |
| Sales unit (SU)      | 6                  |
| Volume packaging     | 0.61               |
| Dimensions (l/w/h)   | 55 mm/55 mm/155 mm |
| Layer                | 180                |
| Pallet               | 900                |
| Category of products | 1                  |
| Customs tariff       | 34025090           |
| Country of origin    | DE                 |
| Type of packaging    | Flasche            |

| PU 1 data        |