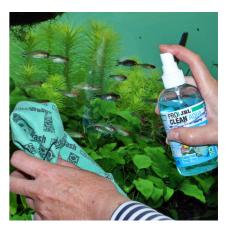

Different types of soiling: In aquariums and terrariums you usually have to deal with 2 types of soiling: lime residue (whitish deposits above the water surface and cover panes) and organic soiling such as algae coatings and brush algae on decoration and technical products. You can quickly and easily remove limescale residues with JBL ProClean Aqua in aquariums and JBL ProClean Terra in terrariums. JBL ProClean Power helps with organic soiling.