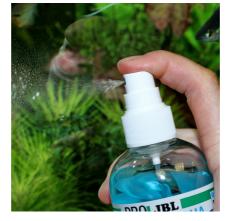

#### Effortless cleaning

PFLEGE ENTRETIEN

CARE

Spray on pane and wipe it dry with a soft lint-free cloth. Repeat if required. In case of lime deposits allow several minutes to soak in before wiping off the deposits. For lime scales above the water level inside the aquarium spray directly onto the cloth and wipe away the deposits.