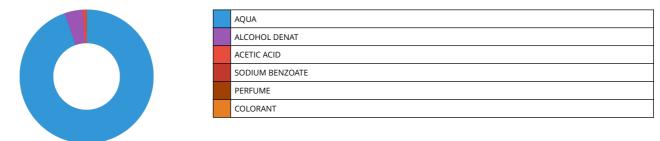

mm             |
| Voltage                       | -                 |
| For                           | -                 |
| T8 26mm (watt)                | -                 |
| T5 16mm (watt)                | -                 |
| Size                          | -                 |
| Content for                   | -                 |
| Filter container volume       | -                 |
| Volume filter media           | -                 |
| Hose connections pressure/out | -                 |
| Hose connections suction/in   | -                 |
| Delivery head                 | -                 |





| Food type        | -                |
|------------------|------------------|
| Sub product type | cleaning agent   |
| Dosing           | See instructions |

#### III Composition



INCI: https://ec.europa.eu/growth/tools-databases/cosing/





#### Additional information for the specialist trade sector

| Article data         |                    |
|----------------------|--------------------|
| Product name         | JBL PROCLEAN AQUA  |
| Art. No.             | 6460000            |
| VAT                  | 19%                |
| Sales unit (SU)      | 6                  |
| Volume packaging     | 0.61               |
| Dimensions (l/w/h)   | 55 mm/55 mm/155 mm |
| Layer                | 180                |
| Pallet               | 900                |
| Category of products | 1                  |
| Customs tariff       | 34025090           |
| Country of origin    | DE                 |
| Type of packaging    | Flasche            |

| PU 1 data        |