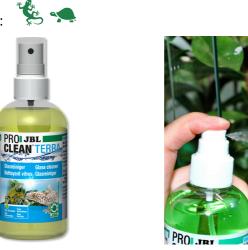

Glass cleaner for terrarium panes

Suitable for:

- Clean terrarium panes: powerful glass cleaner with pump spray head
- Effortless cleaning: spray onto glass pane, dry it with soft lint-free cloth if required, repeat the procedure
- Removes most stubborn lime-scale from the inside and outsite of the pane, cleans with the power of nature

Save for animals and plants

Package contents: 250 ml glass cleaner with pump sprayer for terrarium panes

Product information

Clean terrarium panes The JBL ProClean Terra removes even the most stubborn limescale from the terrarium pane. The powerful cleaner is non-hazardous to terrarium animals and dissolves lime scales on terrarium panes with no further agents required.

## Effortless cleaning

Spray on pane and wipe it dry with a soft lint-free cloth. Repeat, if required. In case of lime deposits allow several minutes to soak in before wiping off the deposits. For lime scales above the water level (e. g. in drinking and bathing areas) spray directly onto the cloth and wipe away the deposits.