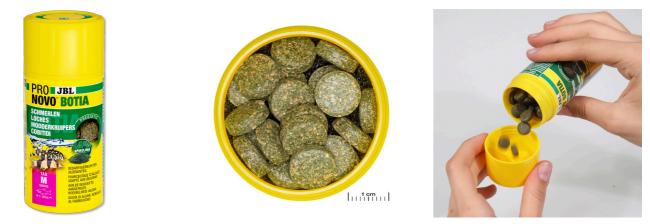

Food tablets for all loaches from 1-20 cm

Suitable for: ≪

- Ideal staple food for all loaches (Botia species, sucking loaches, hillstram loaches, Pangio species)
- Use: either let it sink to the bottom of the aquarium or attach it to the aquarium glass with light pressure from the inside
- Natural raw ingredients without artificial additives for a natural diet and healthy aquarium fish. Tested on JBL research expeditions in the tropics
- Very high acceptance even with choosy species thanks to high-quality raw ingredients such as salmon, spirulina and shrimps
- Package contents: original sealed, air- and light-tight, recyclable tin with dosing aid inside the lid (for 100 ml, 250 ml, 1000 ml)

#### Product information

All loaches come from Asia and are ground-oriented fish. They therefore eat mainly from the substrate. Many species, such as the clown loach, skunk loach, yoyo loach and orange-finned loach are good snail eaters!