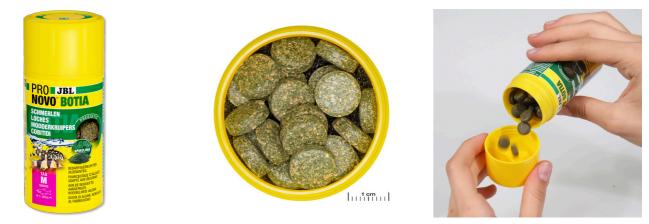

Food tablets for all loaches from 1-20 cm

Suitable for: ≪

- Ideal staple food for all loaches (Botia species, sucking loaches, hillstram loaches, Pangio species)
- Use: either let it sink to the bottom of the aquarium or attach it to the aquarium glass with light pressure from the inside
- Natural raw ingredients without artificial additives for a natural diet and healthy aquarium fish. Tested on JBL research expeditions in the tropics
- Very high acceptance even with choosy species thanks to high-quality raw ingredients such as salmon, spirulina and shrimps
- Package contents: original sealed, air- and light-tight, recyclable tin with dosing aid inside the lid (for 100 ml, 250 ml, 1000 ml)

#### Product information

All loaches come from Asia and are ground-oriented fish. They therefore eat mainly from the substrate. Many species, such as the clown loach, skunk loach, yoyo loach and orange-finned loach are good snail eaters!

How do bottom dwellers in a community aquarium get their food?

You'll have seen this: Someone throws a food tablet into the aquarium for their bottom-dwelling loaches, but the fish in the other water zones grab the food tablet and the loaches go empty-handed! The other variant: The loaches are supposed to get some of the other fish's food. But too often so much food is fed that it's enough for the loaches and the algae as well! The loaches may not be able to reach food that lands in the decoration. This can spoil and quickly lead to algae problems. This is how it works better: first feed the fish in the upper water layers and then, when they are in a "feeding frenzy", throw in one or two food tablets for the loaches.

How can you proceed if you keep different bottom dwellers in one aquarium? You can feed 2 types of tablets (e.g. JBL PRONOVO CORYDORAS for armored catfish and JBL PRONOVO BOTIA for loaches) at the same time without any problems. It is even beneficial for the fish, as they are offered more variety and yet each group of fish gets its species-appropriate nutrition.

What is the difference between tablets and wafers? Food tablets (e.g. JBL PRONOVO TAB, JBL PRONOVO BOTIA) are mechanically compressed from fine flake food. Wafers, on the other hand, are thinly cut from a pulp and a "continuous sausage" pressed out of the extruder and dried.