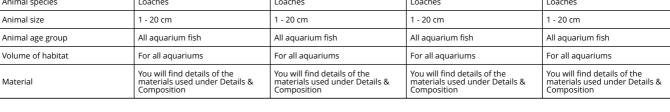

Food tablets for all loaches from 1-20 cm

Suitable for: ≪

- Ideal staple food for all loaches (Botia species, sucking loaches, hillstram loaches, Pangio species)
- Use: either let it sink to the bottom of the aquarium or attach it to the aquarium glass with light pressure from the inside
- Natural raw ingredients without artificial additives for a natural diet and healthy aquarium fish. Tested on JBL research expeditions in the tropics
- Very high acceptance even with choosy species thanks to high-quality raw ingredients such as salmon, spirulina and shrimps
- Package contents: original sealed, air- and light-tight, recyclable tin with dosing aid inside the lid (for 100 ml, 250 ml, 1000 ml)

What is the difference between tablets and wafers? Food tablets (e.g. JBL PRONOVO TAB, JBL PRONOVO BOTIA) are mechanically compressed from fine flake food. Wafers, on the other hand, are thinly cut from a pulp and a "continuous sausage" pressed out of the extruder and dried.