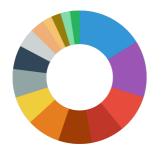

How do bottom dwellers in a community aquarium get their food?

You'll have seen this: Someone throws a food tablet into the aquarium for their bottom-dwelling loaches, but the fish in the other water zones grab the food tablet and the loaches go empty-handed! The other variant: The loaches are supposed to get some of the other fish's food. But too often so much food is fed that it's enough for the loaches and the algae as well! The loaches may not be able to reach food that lands in the decoration. This can spoil and quickly lead to algae problems. This is how it works better: first feed the fish in the upper water layers and then, when they are in a "feeding frenzy", throw in one or two food tablets for the loaches.