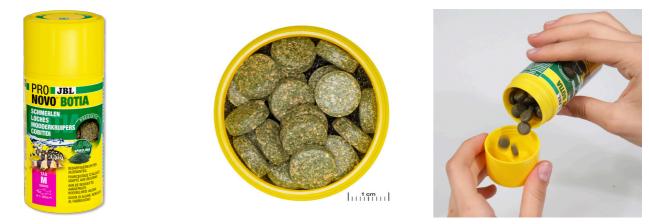

Food tablets for all loaches from 1-20 cm

Suitable for: ≪

- Ideal staple food for all loaches (Botia species, sucking loaches, hillstram loaches, Pangio species)
- Use: either let it sink to the bottom of the aquarium or attach it to the aquarium glass with light pressure from the inside
- Natural raw ingredients without artificial additives for a natural diet and healthy aquarium fish. Tested on JBL research expeditions in the tropics
- Very high acceptance even with choosy species thanks to high-quality raw ingredients such as salmon, spirulina and shrimps
- Package contents: original sealed, air- and light-tight, recyclable tin with dosing aid inside the lid (for 100 ml, 250 ml, 1000 ml)

#### Product information

All loaches come from Asia and are ground-oriented fish. They therefore eat mainly from the substrate. Many species, such as the clown loach, skunk loach, yoyo loach and orange-finned loach are good snail eaters!