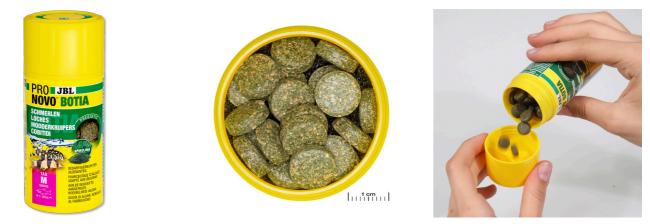

Food tablets for all loaches from 1-20 cm

Suitable for: ≪

- Ideal staple food for all loaches (Botia species, sucking loaches, hillstram loaches, Pangio species)
- Use: either let it sink to the bottom of the aquarium or attach it to the aquarium glass with light pressure from the inside
- Natural raw ingredients without artificial additives for a natural diet and healthy aquarium fish. Tested on JBL research expeditions in the tropics
- Very high acceptance even with choosy species thanks to high-quality raw ingredients such as salmon, spirulina and shrimps
- Package contents: original sealed, air- and light-tight, recyclable tin with dosing aid inside the lid (for 100 ml, 250 ml, 1000 ml)

#### Product information

All loaches come from Asia and are ground-oriented fish. They therefore eat mainly from the substrate. Many species, such as the clown loach, skunk loach, yoyo loach and orange-finned loach are good snail eaters!

How do bottom dwellers in a community aquarium get their food?

You'll have seen this: Someone throws a food tablet into the aquarium for their bottom-dwelling loaches, but the fish in the other water zones grab the food tablet and the loaches go empty-handed! The other variant: The loaches are supposed to get some of the other fish's food. But too often so much food is fed that it's enough for the loaches and the algae as well! The loaches may not be able to reach food that lands in the decoration. This can spoil and quickly lead to algae problems. This is how it works better: first feed the fish in the upper water layers and then, when they are in a "feeding frenzy", throw in one or two food tablets for the loaches.

How can you proceed if you keep different bottom dwellers in one aquarium? You can feed 2 types of tablets (e.g. JBL PRONOVO CORYDORAS for armored catfish and JBL PRONOVO BOTIA for loaches) at the same time without any problems. It is even beneficial for the fish, as they are offered more variety and yet each group of fish gets its species-appropriate nutrition.

What is the difference between tablets and wafers? Food tablets (e.g. JBL PRONOVO TAB, JBL PRONOVO BOTIA) are mechanically compressed from fine flake food. Wafers, on the other hand, are thinly cut from a pulp and a "continuous sausage" pressed out of the extruder and dried.