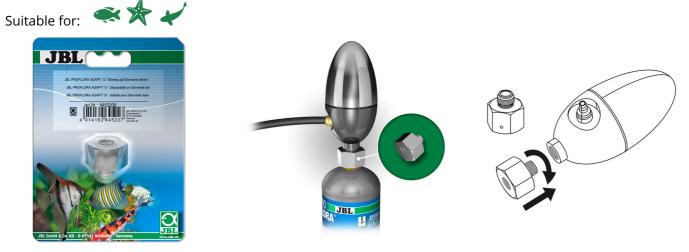

## JBL PROFLORA ADAPT u disposal for Dennerle

Adapter for Dennerle pressure reducer+JBL disp. CO2 bottles

- Makes the Dennerle pressure reducer suitable for disposable bottles u500 (M10 x 1)
- To assemble: screw the adapter into the pressure reducer, then screw the pressure reducer onto the bottle u500
- Enables you to screw the pressure reducer (thread M10 x 1.25) t onto u500 disposable bottles with thread M10 x 1
- Dimensions (l/h/w): 22/22/22 mm
- Package contents: adapter for pressure reducer, PROFLORA ADAPT