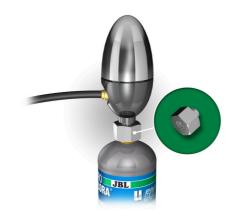

## JBL PROFLORA ADAPT u disposal for Dennerle

Adapter for Dennerle pressure reducer+JBL disp. CO2 bottles

- Makes the Dennerle pressure reducer suitable for disposable bottles u500 (M10 x 1)
- To assemble: screw the adapter into the pressure reducer, then screw the pressure reducer onto the bottle u500
- $\blacksquare$  Enables you to screw the pressure reducer (thread M10 x 1.25) t onto u500 disposable bottles with thread M10 x 1
- Dimensions (l/h/w): 22/22/22 mm
- Package contents: adapter for pressure reducer, PROFLORA ADAPT