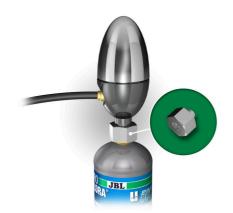

## JBL PROFLORA ADAPT u disposal for Dennerle

Adapter for Dennerle pressure reducer+JBL disp. CO2 bottles

- Makes the Dennerle pressure reducer suitable for disposable bottles u500 (M10 x 1)
- To assemble: screw the adapter into the pressure reducer, then screw the pressure reducer onto the bottle u500
- $\blacksquare$  Enables you to screw the pressure reducer (thread M10 x 1.25) t onto u500 disposable bottles with thread M10 x 1
- Dimensions (l/h/w): 22/22/22 mm
- Package contents: adapter for pressure reducer, PROFLORA ADAPT