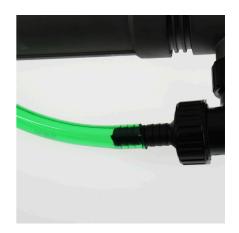

### **Y** Product information

Hoses for the aquarium: The operation of an aquarium frequently requires the use of different hoses. JBL provides aquarium hoses in premium quality and in different sizes and colours.

Tip for use:

Hoses can sometimes go awry: they become slightly bent or lose their shape. Put the hose in hot water for 20 minutes. The hose will then be much more flexible and kink-free

For CO2 systems: