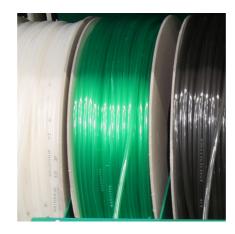

### Product information

Hoses for the aquarium: The operation of an aquarium frequently requires the use of different hoses. JBL provides aquarium hoses in premium quality and in different sizes and colours.

Premium quality:

The JBL air and water hoses are free of heavy metals. They are made of high-quality material and come with a card for hanging up or on an environmentally friendly cardboard reel (for retailers and breeders)