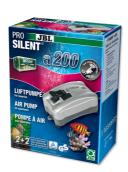

JBL PROSILENT a200

Air pump for fresh and saltwater aquariums

JBL PROSILENT a300

Air pump for fresh and saltwater aquariums

JBL PROSILENT a400

Air pump for fresh and saltwater aquariums