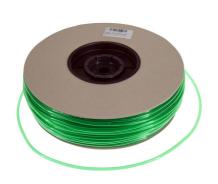

Green-transparent hose on a cardboard reel

- Flexible green hose available in several diameters (4/6; 9/12; 12/16; 16/22)
- Multi-purpose aquarium hose for air supply (4/6 mm), water changes, filtering, UV-C water clarifiers etc.
- Data printed on hose: dimensions and EAN barcode. Resistant to ozone, salt, acids, alkalis, grease and solvents (non-polar)
- Available as an air hose or water hose in several diameters (4/6, 9/12, 12/16, 16/22 mm)
- Package contents: one environmentally friendly cardboard reel with rolled up (unkinked) hose in the colour green-transparent

Premium quality:

The JBL air and water hoses are free of heavy metals. They are made of high-quality material and come with a card for hanging up or on an environmentally friendly cardboard reel (for retailers and breeders)

Most plastics are permeable to the gas CO2. For this reason dedicated CO2-resistant hoses are available for CO2 systems, e.g. JBL PROFLORA CO2 TAIFUN TUBE in black or transparent

Environmentally friendly: Instead of plastic spools, we now use a cardboard core which can be disposed of as 100% paper waste or reused! The large inner diameter prevents the coiled hose from kinking.