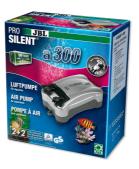

JBL PROSILENT a100

Air pump for fresh and saltwater aquariums

JBL PROSILENT a200

Air pump for fresh and saltwater aquariums

JBL PROSILENT a300

Air pump for fresh and saltwater aquariums

JBL PROSILENT a400

Air pump for fresh and saltwater aquariums