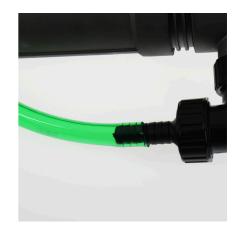

### Product information

Hoses for the aquarium: The operation of an aquarium frequently requires the use of different hoses. JBL provides aquarium hoses in premium quality and in different sizes and colours.

Most plastics are permeable to the gas CO2. For this reason dedicated CO2-resistant hoses are available for CO2 systems, e.g. JBL PROFLORA CO2 TAIFUN TUBE in black or transparent

Environmentally friendly: Instead of plastic spools, we now use a cardboard core which can be disposed of as 100% paper waste or reused! The large inner diameter prevents the coiled hose from kinking.