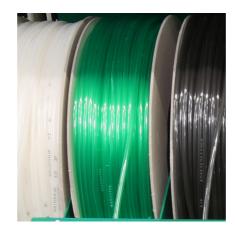

### Product information

Hoses for the aquarium: The operation of an aquarium frequently requires the use of different hoses. JBL provides aquarium hoses in premium quality and in different sizes and colours.

Premium quality:

The JBL air and water hoses are free of heavy metals. They are made of high-quality material and come with a card for hanging up or on an environmentally friendly cardboard reel (for retailers and breeders)