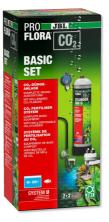

CO2 fertil. system basic compl. set f. aquarium plants

Suitable for:

- Ready-to-connect CO2 fertiliser system. Provides the ideal supply for all aquarium plants in freshwater aquariums from 40 to 300 l while preventing algae
- Simple assembly: screw pressure reducer onto cylinder, connect hose with bubble counter/check valve and diffuser, set the bubble count - done
- Disposable CO2 storage cylinder. No hose slippage thanks to hose screw connections, check valve prevents water from entering the cylinder
- The correct CO2 concentration in the aquarium water is checked via the display of the CO2/pH permanent test included and can be readjusted if required
- Package contents: 500 g disposable CO2 cylinder, pressure reducer, 3 m hose, bubble counter with check valve, ceramic diffuser, permanent test with reagents, 2x plant fertiliser 100 ml, 1x daily fertiliser 10 ml

#### Easy to install

The system comes completely ready to connect. Screw the pressure reducer onto the CO2 storage cylinder and connect it by hose to the bubble counter (incl. backflow protection) and then to the diffuser in the aquarium. CO2 thus enters the aquarium and is dissolved in the water with the help of the diffuser. The CO2 supply can be interrupted at night by the interposed solenoid valve (night switch-off not included). The CO2/pH Permanent Test permanently indicates the amount of CO2 dissolved in the water and can then be readjusted if necessary.