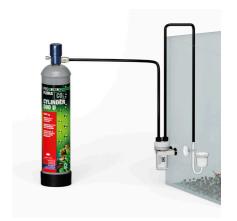

#### Easy to install

The system comes completely ready to connect. Screw the pressure reducer onto the CO2 storage cylinder and connect it by hose to the bubble counter (incl. backflow protection) and then to the diffuser in the aquarium. CO2 thus enters the aquarium and is dissolved in the water with the help of the diffuser. The CO2 supply can be interrupted at night by the interposed solenoid valve (night switch-off not included). The CO2/pH Permanent Test permanently indicates the amount of CO2 dissolved in the water and can then be readjusted if necessary.

Thanks to the check valve no water can enter the cylinder. The capacity of a CO2 system depends on various factors. The carbonate hardness, the quantity and species of the plants and the strength of the water surface movement are decisive. A 500 g cylinder which is not switched off by a solenoid valve during the night lasts for about 4 months in its default setting.