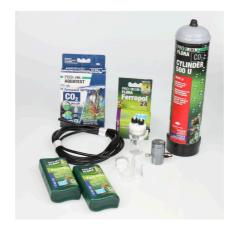

CO2 fertil. system basic compl. set f. aquarium plants

Suitable for:

- Ready-to-connect CO2 fertiliser system. Provides the ideal supply for all aquarium plants in freshwater aquariums from 40 to 300 l while preventing algae
- Simple assembly: screw pressure reducer onto cylinder, connect hose with bubble counter/check valve and diffuser, set the bubble count - done
- Disposable CO2 storage cylinder. No hose slippage thanks to hose screw connections, check valve prevents water from entering the cylinder
- The correct CO2 concentration in the aquarium water is checked via the display of the CO2/pH permanent test included and can be readjusted if required
- Package contents: 500 g disposable CO2 cylinder, pressure reducer, 3 m hose, bubble counter with check valve, ceramic diffuser, permanent test with reagents, 2x plant fertiliser 100 ml, 1x daily fertiliser 10 ml

#### Easy to install

The system comes completely ready to connect. Screw the pressure reducer onto the CO2 storage cylinder and connect it by hose to the bubble counter (incl. backflow protection) and then to the diffuser in the aquarium. CO2 thus enters the aquarium and is dissolved in the water with the help of the diffuser. The CO2 supply can be interrupted at night by the interposed solenoid valve (night switch-off not included). The CO2/pH Permanent Test permanently indicates the amount of CO2 dissolved in the water and can then be readjusted if necessary.