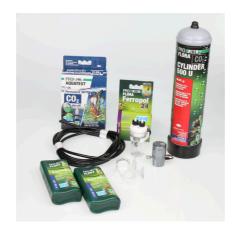

CO2 fertil. system basic compl. set f. aquarium plants

Suitable for:

- Ready-to-connect CO2 fertiliser system. Provides the ideal supply for all aquarium plants in freshwater aquariums from 40 to 300 l while preventing algae
- Simple assembly: screw pressure reducer onto cylinder, connect hose with bubble counter/check valve and diffuser, set the bubble count - done
- Disposable CO2 storage cylinder. No hose slippage thanks to hose screw connections, check valve prevents water from entering the cylinder
- The correct CO2 concentration in the aquarium water is checked via the display of the CO2/pH permanent test included and can be readjusted if required
- Package contents: 500 g disposable CO2 cylinder, pressure reducer, 3 m hose, bubble counter with check valve, ceramic diffuser, permanent test with reagents, 2x plant fertiliser 100 ml, 1x daily fertiliser 10 ml

#### Easy to install

The system comes completely ready to connect. Screw the pressure reducer onto the CO2 storage cylinder and connect it by hose to the bubble counter (incl. backflow protection) and then to the diffuser in the aquarium. CO2 thus enters the aquarium and is dissolved in the water with the help of the diffuser. The CO2 supply can be interrupted at night by the interposed solenoid valve (night switch-off not included). The CO2/pH Permanent Test permanently indicates the amount of CO2 dissolved in the water and can then be readjusted if necessary.