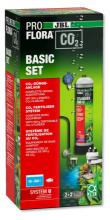

CO2 fertil. system basic compl. set f. aquarium plants

Suitable for:

- Ready-to-connect CO2 fertiliser system. Provides the ideal supply for all aquarium plants in freshwater aquariums from 40 to 300 l while preventing algae
- Simple assembly: screw pressure reducer onto cylinder, connect hose with bubble counter/check valve and diffuser, set the bubble count - done
- Disposable CO2 storage cylinder. No hose slippage thanks to hose screw connections, check valve prevents water from entering the cylinder
- The correct CO2 concentration in the aquarium water is checked via the display of the CO2/pH permanent test included and can be readjusted if required
- Package contents: 500 g disposable CO2 cylinder, pressure reducer, 3 m hose, bubble counter with check valve, ceramic diffuser, permanent test with reagents, 2x plant fertiliser 100 ml, 1x daily fertiliser 10 ml

#### Easy to install

The system comes completely ready to connect. Screw the pressure reducer onto the CO2 storage cylinder and connect it by hose to the bubble counter (incl. backflow protection) and then to the diffuser in the aquarium. CO2 thus enters the aquarium and is dissolved in the water with the help of the diffuser. The CO2 supply can be interrupted at night by the interposed solenoid valve (night switch-off not included). The CO2/pH Permanent Test permanently indicates the amount of CO2 dissolved in the water and can then be readjusted if necessary.