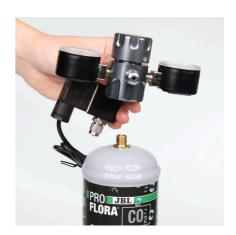

#### Product information

Easy to install

Screw the fitting onto the refillable or disposable CO2 cylinder. Connect the pressure reducer through a hose to a bubble counter/check valve and then to the diffuser/reactor in the aquarium. Adjust the number of CO2 bubbles on the fine needle valve. The CO2 permanent test provides feedback as to whether the amount of CO2 added is correct.

Tip: Can be easily converted to a disposable cylinder system by unscrewing the knurled union nut with an Allen key.

Function of the pressure reducer (pressure regulator): To reduce the pressure from the pressurised gas cylinder, a pressure reducer is screwed on. It reduces the 50-60 bar cylinder pressure to a working pressure of approx. 1.2 bar. These 1.2 bar are then dosed by a small handwheel (fine needle valve) so precisely that individual CO2 bubbles can be seen and counted in the bubble counter connected. The cylinder pressure and the working pressure are indicated on pressure gauges on this pressure reducer. These displays are not strictly necessary, as - unlike with diving cylinders with compressed air - the cylinder pressure does not slowly drop, and you do not need to be warned when the cylinder is running low. Instead, the pressure remains at its maximum pressure and then drops to zero in a very short time. So, unfortunately, there is no slow decrease of the cylinder filling pressure. The working pressure would only be important if it needed to be adjusted, though this is normally not necessary.