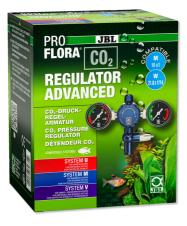

Pressure regulator with 2 gauges for CO2 systems

Suitable for:

- The pressure reducer reduces the cylinder pressure from approx. 60 bar (displayed on pressure gauge 1) to a low 1.2 bar working pressure (displayed on pressure gauge 2), so that the CO2 supply can be easily regulated
- Screw the pressure reducer onto the pressurised CO2 cylinder and regulate the amount of CO2 added at the fine needle valve
- The pressure reducer fits disposable CO2 cylinders (U system) and refillable cylinders (M system). By unscrewing the knurled nut (W21.8x1/14) with an Allen key, the pressure reducer fits the M10x1 thread of the disposable cylinders
- Very high quality design: anodised aluminium, precisely CNC milled in titanium colour. Reliable sealing washer instead of O-ring
- Package contents: 1 CO2 pressure reducer with 2 pressure gauges (for working & cylinder pressure) for refillable cylinders, with unscrewable adapter then suitable for disposable CO2 cylinders

#### Product details

| JBL PROFLORA CO2 REGULATOR<br>ADVANCED |
|----------------------------------------|
| 6467100                                |
| 4014162646712                          |
|                                        |
| 4/6 mm                                 |
| -                                      |
| -                                      |
| 144,32 €                               |
| -                                      |
| -                                      |
| 1                                      |
| 581 g                                  |
| 465 g                                  |
| -                                      |
|                                        |