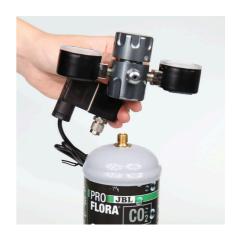

#### Product information

Easy to install

Screw the fitting onto the refillable or disposable CO2 cylinder. Connect the pressure reducer through a hose to a bubble counter/check valve and then to the diffuser/reactor in the aquarium. Adjust the number of CO2 bubbles on the fine needle valve. The CO2 permanent test provides feedback as to whether the amount of CO2 added is correct.

Tip: Can be easily converted to a disposable cylinder system by unscrewing the knurled union nut with an Allen key.

Function of the pressure reducer (pressure regulator): To reduce the pressure from the pressurised gas cylinder, a pressure reducer is screwed on. It reduces the 50-60 bar cylinder pressure to a working pressure of approx. 1.2 bar. These 1.2 bar are then dosed by a small handwheel (fine needle valve) so precisely that individual CO2 bubbles can be seen and counted in the bubble counter connected. The cylinder pressure and the working pressure are indicated on pressure gauges on this pressure reducer. These displays are not strictly necessary, as - unlike with diving cylinders with compressed air - the cylinder pressure does not slowly drop, and you do not need to be warned when the cylinder is running low. Instead, the pressure remains at its maximum pressure and then drops to zero in a very short time. So, unfortunately, there is no slow decrease of the cylinder filling pressure. The working pressure would only be important if it needed to be adjusted, though this is normally not necessary.