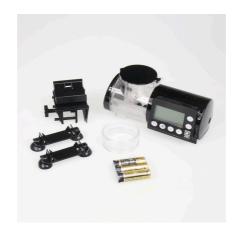

Black automatic feeder for aquarium fish

Suitable for:

- Practical automatic feeder: automatic feeding for aquarium fish For all granulates from 1 to 3 mm
- Easy to set: up to 4 feeds per day with individual food quantities. Holds up to 125 ml and can be extended to 375 ml by screwing on a 250 ml food tin
- On/off switch for manual operation, easy adjustment of feeding times and quantity. With adapter ring for JBL PRONOVO tins 250 ml
- Air connection to keep food dry, universal attachment by suction cup or holder clamp (rotates 360° on its holder)
- Package contents: automatic feeder for aquarium fish with holders and 3 x 1.5 V AA batteries and adapter ring for 250 ml JBL PRONOVO tins

Complete suction cup set (2x) for JBL Autofood

Complete holder kit for JBL Autofood

JBL Autofood Knife for tin sealing

JBL Autofood Auger

JBL AutoFood transparent food container set

JBL AutoFood End cap

JBL AutoFood Battery compartment lid

The feeder can be mounted by suction cups or with a sturdy clamp mount. The holder can be rotated through 360 °.

With the help of an included adapter ring, the JBL PRONOVO 250 ml tins also fit on the automatic feeder if the volume is to be increased from 125 ml to 375 ml. Otherwise the food is filled into the feeder - then the format of the tin does not matter.