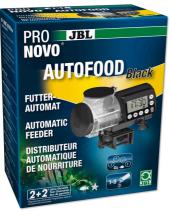

Black automatic feeder for aquarium fish

Suitable for:

- Practical automatic feeder: automatic feeding for aquarium fish For all granulates from 1 to 3 mm
- Easy to set: up to 4 feeds per day with individual food quantities. Holds up to 125 ml and can be extended to 375 ml by screwing on a 250 ml food tin
- On/off switch for manual operation, easy adjustment of feeding times and quantity. With adapter ring for JBL PRONOVO tins 250 ml
- Air connection to keep food dry, universal attachment by suction cup or holder clamp (rotates 360° on its holder)
- Package contents: automatic feeder for aquarium fish with holders and 3 x 1.5 V AA batteries and adapter ring for 250 ml JBL PRONOVO tins

The automatic feeder is available in white and black.

Feeds up to 4 times a day
The JBL PRONOVO AutoFood can be programmed for up to 4 feeds a day. The feeder has an on/off
switch for manual operation. The feeding times and quantity can be easily set on the display. The feeder has an air connection to keep food dry.