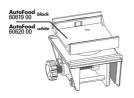

Black automatic feeder for aquarium fish

Suitable for:

- Practical automatic feeder: automatic feeding for aquarium fish For all granulates from 1 to 3 mm
- Easy to set: up to 4 feeds per day with individual food quantities. Holds up to 125 ml and can be extended to 375 ml by screwing on a 250 ml food tin
- On/off switch for manual operation, easy adjustment of feeding times and quantity. With adapter ring for JBL PRONOVO tins 250 ml
- Air connection to keep food dry, universal attachment by suction cup or holder clamp (rotates 360° on its holder)
- Package contents: automatic feeder for aquarium fish with holders and 3 x 1.5 V AA batteries and adapter ring for 250 ml JBL PRONOVO tins

JBL AutoFood Food Chamber Lid

Automatic feeding JBL's practical automatic feeder is designed for the automatic feeding of aquarium fish. The feeder is suitable for all granulates up to 3 mm. Flakes, tablets and sticks cannot be moved on properly in the screw conveyor.

The automatic feeder is available in white and black.

Feeds up to 4 times a day
The JBL PRONOVO AutoFood can be programmed for up to 4 feeds a day. The feeder has an on/off
switch for manual operation. The feeding times and quantity can be easily set on the display. The feeder has an air connection to keep food dry.

The feeder can be mounted by suction cups or with a sturdy clamp mount. The holder can be rotated through 360 °.

With the help of an included adapter ring, the JBL PRONOVO 250 ml tins also fit on the automatic feeder if the volume is to be increased from 125 ml to 375 ml. Otherwise the food is filled into the feeder - then the format of the tin does not matter.