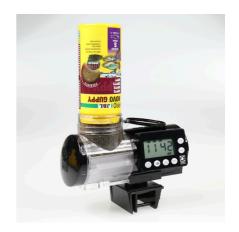

The feeder can be mounted by suction cups or with a sturdy clamp mount. The holder can be rotated through 360 °.

With the help of an included adapter ring, the JBL PRONOVO 250 ml tins also fit on the automatic feeder if the volume is to be increased from 125 ml to 375 ml. Otherwise the food is filled into the feeder - then the format of the tin does not matter.