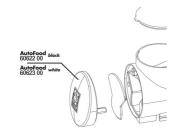

Complete suction cup set (2x) for JBL Autofood

Complete holder kit for JBL Autofood

JBL Autofood Knife for tin sealing

JBL Autofood Auger

JBL AutoFood transparent food container set

JBL AutoFood End cap

JBL AutoFood Battery compartment lid

The feeder can be mounted by suction cups or with a sturdy clamp mount. The holder can be rotated through 360 °.

With the help of an included adapter ring, the JBL PRONOVO 250 ml tins also fit on the automatic feeder if the volume is to be increased from 125 ml to 375 ml. Otherwise the food is filled into the feeder - then the format of the tin does not matter.