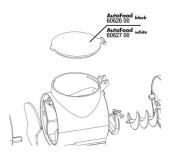

Complete suction cup set (2x) for JBL Autofood

Complete holder kit for JBL Autofood

JBL Autofood Knife for tin sealing

JBL Autofood Auger

JBL AutoFood transparent food container set

JBL AutoFood End cap

JBL AutoFood Battery compartment lid

JBL AutoFood Food Chamber Lid

Automatic feeding JBL's practical automatic feeder is designed for the automatic feeding of aquarium fish. The feeder is suitable for all granulates up to 3 mm. Flakes, tablets and sticks cannot be moved on properly in the screw conveyor.