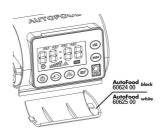

The automatic feeder is available in white and black.

Feeds up to 4 times a day
The JBL PRONOVO AutoFood can be programmed for up to 4 feeds a day. The feeder has an on/off
switch for manual operation. The feeding times and quantity can be easily set on the display. The feeder has an air connection to keep food dry.

The feeder can be mounted by suction cups or with a sturdy clamp mount. The holder can be rotated through 360 °.

With the help of an included adapter ring, the JBL PRONOVO 250 ml tins also fit on the automatic feeder if the volume is to be increased from 125 ml to 375 ml. Otherwise the food is filled into the feeder - then the format of the tin does not matter.