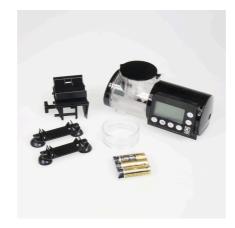

Complete suction cup set (2x) for JBL Autofood

Complete holder kit for JBL Autofood

JBL Autofood Knife for tin sealing

JBL Autofood Auger

JBL AutoFood transparent food container set

JBL AutoFood End cap

JBL AutoFood Battery compartment lid