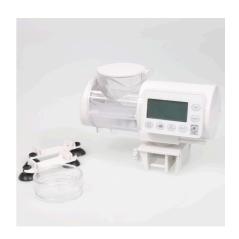

White automatic feeder for aquarium fish

- Practical automatic feeder: automatic feeding for aquarium fish For all granulates from 1 to 3 mm
- Easy to set: up to 4 feeds per day with individual food quantities. Holds up to 125 ml and can be extended to 375 ml by screwing on a 250 ml food tin
- On/off switch for manual operation, easy adjustment of feeding times and quantity. With adapter ring for JBL PRONOVO tins 250 ml
- Air connection to keep food dry, universal attachment by suction cup or holder clamp (rotates 360° on its holder)
- Package contents: automatic feeder for aquarium fish with holders and 3 x 1.5 V AA batteries and adapter ring for 250 ml JBL PRONOVO tins

The automatic feeder is available in white and black.

Feeds up to 4 times a day
The JBL PRONOVO AutoFood can be programmed for up to 4 feeds a day. The feeder has an on/off
switch for manual operation. The feeding times and quantity can be easily set on the display. The feeder has an air connection to keep food dry.

The feeder can be mounted by suction cups or with a sturdy clamp mount. The holder can be rotated through 360 °.

With the help of an included adapter ring, the JBL PRONOVO 250 ml tins also fit on the automatic feeder if the volume is to be increased from 125 ml to 375 ml. Otherwise the food is filled into the feeder - then the format of the tin does not matter.