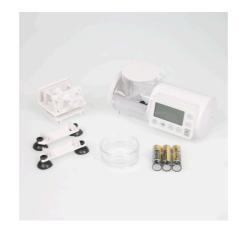

White automatic feeder for aquarium fish

- Practical automatic feeder: automatic feeding for aquarium fish For all granulates from 1 to 3 mm
- Easy to set: up to 4 feeds per day with individual food quantities. Holds up to 125 ml and can be extended to 375 ml by screwing on a 250 ml food tin
- On/off switch for manual operation, easy adjustment of feeding times and quantity. With adapter ring for JBL PRONOVO tins 250 ml
- Air connection to keep food dry, universal attachment by suction cup or holder clamp (rotates 360° on its holder)
- Package contents: automatic feeder for aquarium fish with holders and 3 x 1.5 V AA batteries and adapter ring for 250 ml JBL PRONOVO tins

Complete suction cup set (2x) for JBL Autofood

Complete holder kit for JBL Autofood

JBL Autofood Knife for tin sealing

JBL Autofood Auger

JBL AutoFood transparent food container set

JBL AutoFood End cap

JBL AutoFood Battery compartment lid