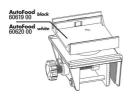

White automatic feeder for aquarium fish

- Practical automatic feeder: automatic feeding for aquarium fish For all granulates from 1 to 3 mm
- Easy to set: up to 4 feeds per day with individual food quantities. Holds up to 125 ml and can be extended to 375 ml by screwing on a 250 ml food tin
- On/off switch for manual operation, easy adjustment of feeding times and quantity. With adapter ring for JBL PRONOVO tins 250 ml
- Air connection to keep food dry, universal attachment by suction cup or holder clamp (rotates 360° on its holder)
- Package contents: automatic feeder for aquarium fish with holders and 3 x 1.5 V AA batteries and adapter ring for 250 ml JBL PRONOVO tins

JBL AutoFood Food Chamber Lid

Automatic feeding JBL's practical automatic feeder is designed for the automatic feeding of aquarium fish. The feeder is suitable for all granulates up to 3 mm. Flakes, tablets and sticks cannot be moved on properly in the screw conveyor.

The automatic feeder is available in white and black.

Feeds up to 4 times a day
The JBL PRONOVO AutoFood can be programmed for up to 4 feeds a day. The feeder has an on/off
switch for manual operation. The feeding times and quantity can be easily set on the display. The feeder has an air connection to keep food dry.

The feeder can be mounted by suction cups or with a sturdy clamp mount. The holder can be rotated through 360 °.

With the help of an included adapter ring, the JBL PRONOVO 250 ml tins also fit on the automatic feeder if the volume is to be increased from 125 ml to 375 ml. Otherwise the food is filled into the feeder - then the format of the tin does not matter.