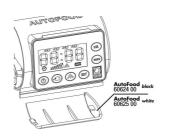

The automatic feeder is available in white and black.

Feeds up to 4 times a day
The JBL PRONOVO AutoFood can be programmed for up to 4 feeds a day. The feeder has an on/off
switch for manual operation. The feeding times and quantity can be easily set on the display. The feeder has an air connection to keep food dry.